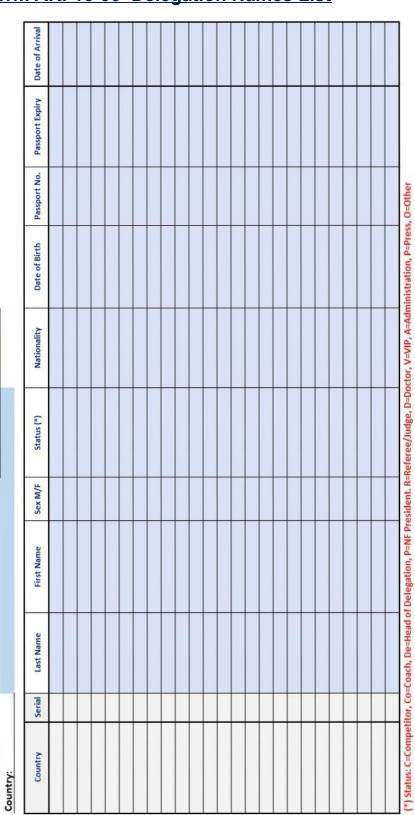

| Form No. | Description                   |
|----------|-------------------------------|
| AKF15-00 | Delegation Names List         |
| AKF15-01 | Hotel Reservation             |
| AKF15-02 | Airport Transport Reservation |
| AKF15-03 | Terms of Responsibility       |
| AKF15-04 | Training Hall Reservation     |

#### Instructions to fill out the excel file AKF15.xlsx

A copy of the template form can be downloaded from the Sportdata system.

Once completed, save it in the form of **AKF15-full country name.xlsx** e.g. AKF15-Jordan.xlsx

As a general rule, only blue cells need to be filled out - other shaded cells are filled out automatically

- 1) Start by filling out the Delegation Names Form AKF15-00 first. Choose the country from the drop-down menu, this will also fill out the country cells in all the other sheets where necessary in the file. Choose the Status of the delegate from the drop-down menu and fill all the other cells in sequence including the WKF ID.
- 2) Fill out the time on the Airport Transport Form AKF15-02 in the 24:00 hours format; all other details are essential to meet the NF delegation at the airport
- 3) Fill and sign the Terms of Responsibility Form AKF15-03 and send it back to the AKF Organising Committee by email and to the Hosting NF by e-mail at Akf15jordan@gmail.com before 12/06/2018. The original signed copy must be handed to the organisers upon the official registration at the HQ hotel.
- 4) Fill out the cells on the Training Hall Reservation Form AKF15-04 by entering "YES" or "NO" in the slot required. Fill also the number of athletes for all Kata/Kumite/Male/Female categories.
- 5) The Hotel Reservation Form AKF15-01 requires that each group of the NF arriving and departing on the same dates should fill one form. The group can consist of one or more persons.

Besides the official's name, fill the check-in and check-out dates for each group, as well as the number of persons in the hotel/room type; the excel sheet is programmed to do the rest.

The excel file has six Hotel Reservation Sheets covering six groups, if more Hotel Reservation Forms are needed, then make a copy of the excel file and save it in the form of e.g. AKF15-Jordan1.xlsx, i.e. by adding the number 1 after the full name of the country.

## Form AKF15-00 Delegation Names List

The 15th AKF Senior Championship Amman JORDAN 11-15 July 2018

DELEGATION NAMES LIST